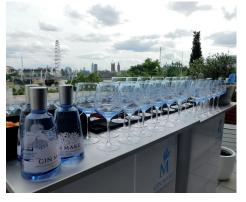

#### HIGHLIGHTS

Gin Mare had a very clear vision of what they wanted to achieve in their product launch. Savoy Place offered a bespoke service to help them achieve this; an entire customised bar was built on the roof, whilst beautiful white, outdoor furniture was brought onto the roof to complete their Mediterranean ambiance. Guests enjoyed Gin flavoured ice-creams, an eclectic variety of gins and Oyster shucking. Meanwhile in the Riverside Room visitors tried their hand at cocktail mixology.

### WHY IET LONDON SAVOY PLACE?

GIN MARE MEDITERRANEAN

Gin Mare wanted a premium location for guests to experience their new product. Being able to 'wow' their visitors and provide fantastic photo opportunities was key the central location and breathtaking views from Savoy Place fitted the brief perfectly.